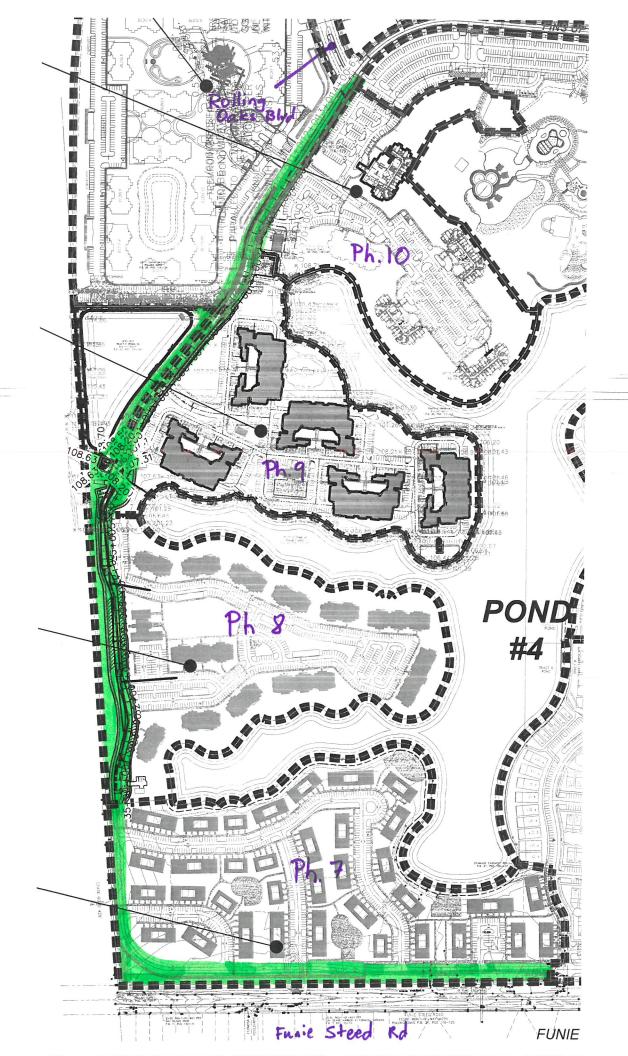

Rolling Oaks CDD (Phases 4 & 5 Landscape Roadway Plans)

219 E. Livingston Street

Orlando, FL 32801

And Contractor:

Creative North, Inc.

1565 North Park Drive Suite 102

Weston, FL 33326

Whereas Contractor provides Landscaping Services.

Whereas Client is the entity responsible for the operation of: CDD Property Along Fins Up Circle Roadway by Phases 7,8,9,10.

Whereas Client desires to retain the Contractor to provide the Landscaping Services hereinafter required by this agreement for the properties listed above.

#### SCOPE OF SERVICES AND SPECIFICATIONS

Service Areas Covered by this Contract.

CDD Property along Fins Up Circle Roadway by Phases 7,8,9,10 (From Rolling Oaks Blvd to Surf Street @ Exit Gate).