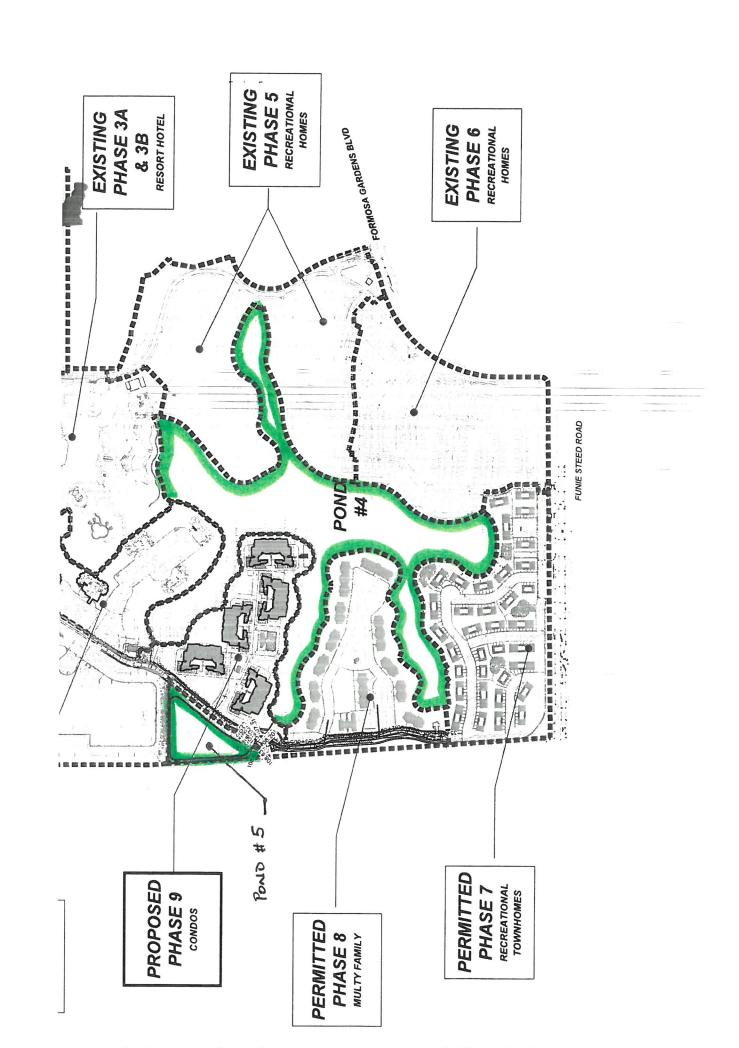

Rolling Oaks CDD(Lake Banks)

219 E. Livingston Street Orlando, FL 32801

And Contractor:

Creative North, Inc.

1565 North Park Drive Suite 102

Weston, FL 33326

Whereas Contractor provides Landscaping Services.

Whereas Client is the entity responsible for the operation of:

Rolling Oaks CDD Lake Banks: (Pond #4 & #5)

Whereas Client desires to retain the Contractor to provide the Landscaping Services hereinafter required by this agreement for the properties listed above.

#### SCOPE OF SERVICES AND SPECIFICATIONS

Service Areas Covered by this Contract.

Rolling Oaks CDD Pond Banks of Ponds #4 & #5