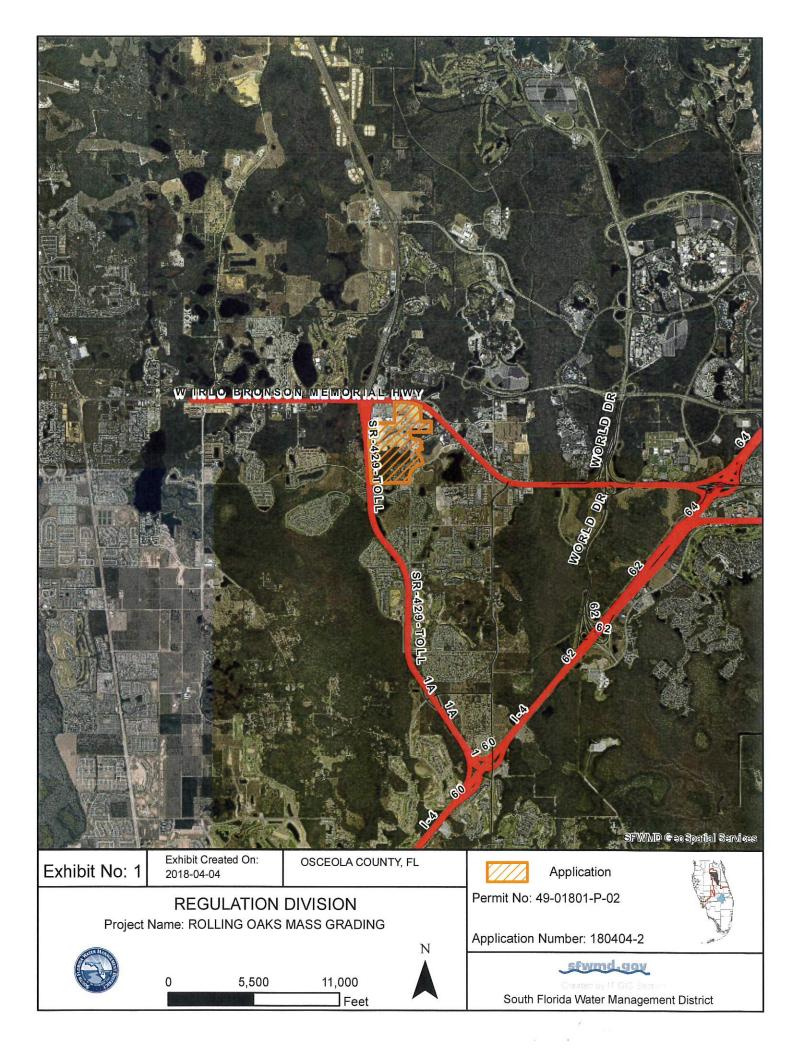

# Section IV

SOUTH FLORIDA WATER MANAGEMENT DISTRICT

September 22, 2020

James Bagley Rolling Oaks Splendid LLC 1061 Nash Drive Celebration, FL 34747-4310 Delivered via email

## Subject: Rolling Oaks Mass Grading Construction Completion Certification Acceptance Environmental Resource Permit No. 49-01801-P-02 Osceola County

Dear Mr. Bagley:

The South Florida Water Management District (District) is in receipt of your September 11, 2020 construction completion certification (CCC) for the above referenced Environmental Resource Permit. As discussed with District staff and Dave Schmitt, P.E. on September 9, 2020, your CCC is accepted and the above referenced permit is hereby converted from the construction phase to the operation and maintenance phase.